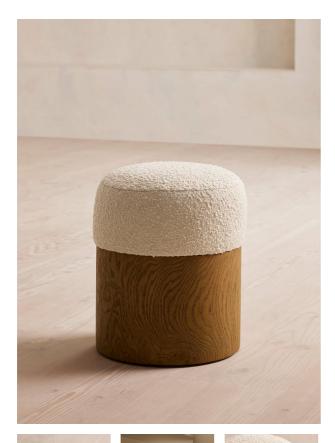

## Bertie Footstool, Boucle Sand

| £595 | Regular    |
|------|------------|
| £506 | Membership |

#### Product details

Designed to pair with our boucle pieces, the Bertie footstool is a sleek extra seating option, with a rounded, Pippy oak burl stained base and a deep boucle top for texture and contrast. Display it in an open-plan living space, or tuck it into a dressing table to recreate the contemporary interiors at Soho House Hong Kong.

- Pippy oak burl stained base
- · Boucle top
- · Rounded design
- · Inspired by Soho House Hong Kong