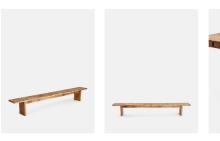

# Calne Bench, Aged Oak, 240cm

£2,595 Regular

£2,206 Membership

## Product details

Built to last a lifetime and serve generations to come, the Calne bench is carved from premium British Pippy oak, with a characteristic live edge. The chunky heirloom piece is inspired by biophilic design, a concept that connects people to nature. Visible knots and cracks are featured throughout and considered charming features of natural timber. Pair with the Calne dining table to recreate the rustic settings at Soho Farmhouse.

#### **Dimensions**

Product dimensions: H45 x W240 x D35cm / H17.7 x

W94.5 x D13.8"

Product weight: 30kg / 66.1lbs

Packaged or boxed dimensions: H45 x W240 x D35cm /

H17.7 x W94.5 x D13.8"

Packaged or boxed weight: 30kg / 66.1lbs