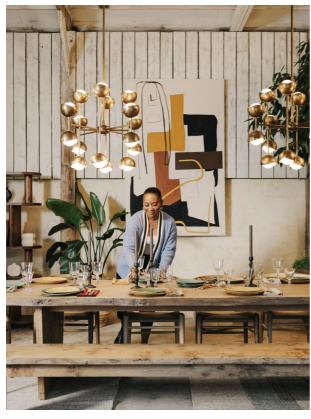

## Product details

Built to last a lifetime and serve generations to come, the Calne bench is carved from premium British Pippy oak, with a characteristic live edge. The chunky heirloom piece is inspired by biophilic design, a concept that connects people to nature. Visible knots and cracks are featured throughout and considered charming features of natural timber. Pair with the Calne dining table to recreate the rustic settings at Soho Farmhouse.