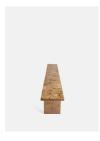

# Calne Bench, Aged Oak, 240cm

£2,595 Regular

£2,206 Membership

## Product details

Built to last a lifetime and serve generations to come, the Calne bench is carved from premium British Pippy oak, with a characteristic live edge. The chunky heirloom piece is inspired by biophilic design, a concept that connects people to nature. Visible knots and cracks are featured throughout and considered charming features of natural timber. Pair with the Calne dining table to recreate the rustic settings at Soho Farmhouse.