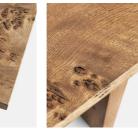

## Product details

Built to last a lifetime and serve generations to come, the Calne bench is carved from premium British Pippy oak, with a characteristic live edge. The chunky heirloom piece is inspired by biophilic design, a concept that connects people to nature. Visible knots and cracks are featured throughout and considered charming features of natural timber. Pair with the Calne dining table to recreate the rustic settings at Soho Farmhouse.