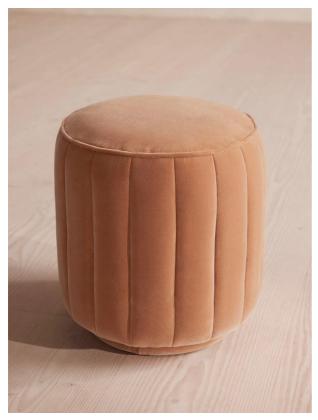

# Romi Footstool, Velvet, Antique Rose

£650 Regular

£553 Membership

#### Product details

A nod to the warm and inviting textures of Soho House Rome, our Romi footstool is fully upholstered in cotton velvet with fluting and a piped rim to add intrigue and definition. Compact and versatile, the footstool doubles up as extra seating for guests, or as a side table with a tray on top.

- · Cotton velvet footstool
- · Fluted detail
- · Piped rim
- · Fully upholstered
- · Inspired by Soho House Rome