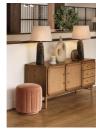

#### Product details

A nod to the warm and inviting textures of Soho House Rome, our Romi footstool is fully upholstered in cotton velvet with fluting and a piped rim to add intrigue and definition. Compact and versatile, the footstool doubles up as extra seating for guests, or as a side table with a tray on top.