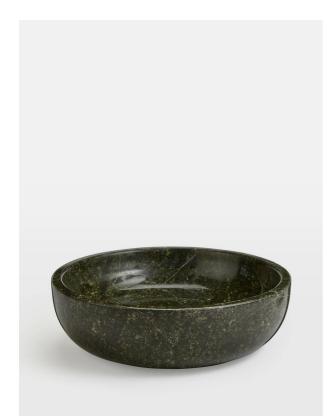

# Mowbray Marble Serving Bowl, Green

£240 Regular

£204 Membership

### Product details

The Mowbray serving bowl is a versatile addition for the home - as a bold centrepiece, to display fruit, serve bread at the dining table and more. Inspired by the mid-century design aesthetic of White City House, this bowl has been expertly handcrafted from earthy-green solid marble and polished for a subtle shine.

- · Large serving bowl
- · Handmade from solid marble
- $\cdot$  Earthy green hue
- $\cdot$  Polished finish
- · Inspired by White City House