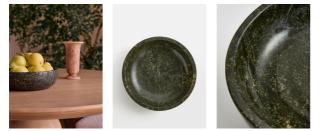

### Product details

The Mowbray serving bowl is a versatile addition for the home - as a bold centrepiece, to display fruit, serve bread at the dining table and more. Inspired by the mid-century design aesthetic of White City House, this bowl has been expertly handcrafted from earthy-green solid marble and polished for a subtle shine.

- · Large serving bowl
- · Handmade from solid marble
- $\cdot$  Earthy green hue
- $\cdot$  Polished finish
- · Inspired by White City House