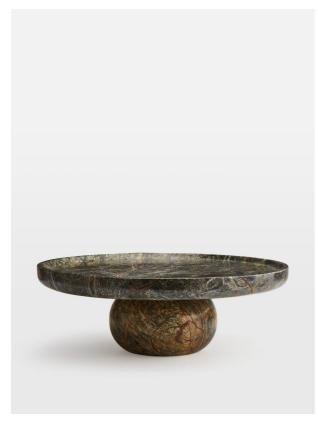

# Hermine Cake Stand, Green Marble

£180 Regular

£153 Membership

### Product details

A modern take on the traditional footed style, the Hermine cake stand has a spherical base and chunky frame, which adds a standout touch to your table and is a great way to draw the eye to homemade creations. It's handmade from a solid, natural green marble with distinctive veining in the stone that varies from piece to piece. Pair with the Pembroke optic cloche to display desserts and echo the modern textures seen throughout 180 House.

- · Hermine cake stand
- · Solid green marble
- · Polished finish
- · Weighty feel
- · Variations in the natural marble make each piece unique
- · Inspired by 180 House

#### **Dimensions**

Product dimensions: H12 x W34.5 x D34.5cm / H4.7 x W13.6 x D13.6"

Product weight: 8.15kg / 18lbs