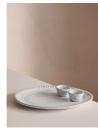

# Hillcrest Breakfast Tray

£30 Regular

£24 Membership

### Product details

Our Hillcrest oval breakfast tray, with its two egg cups, is perfect for when breakfast in bed calls. Crafted from Tuscan stoneware, each piece in the collection is handmade by skilled artisans who have been producing these ceramics in a village outside Florence for over 40 years. The exposed, hand-glazed finish is detailed with decorative embellishment and draws on the rustic interiors found at Soho Farmhouse.

- · Stoneware breakfast tray
- · Rustic organic shape
- · Handcrafted in Italy
- · Includes two matching egg cups
- · Hand-applied glaze makes each piece unique
- · Decorative embellishments
- · Inspired by Soho Farmhouse

### **Dimensions**

Product dimensions: H3 x W21 x D28cm / H1.2 x W8.3

x D11"

Product weight: 0.7kg / 1.5lbs