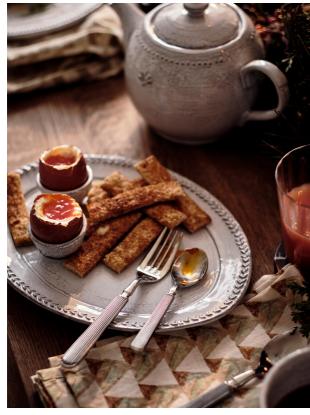

# Hillcrest Breakfast Tray

£30 Regular

£24 Membership

### Product details

Our Hillcrest oval breakfast tray, with its two egg cups, is perfect for when breakfast in bed calls. Crafted from Tuscan stoneware, each piece in the collection is handmade by skilled artisans who have been producing these ceramics in a village outside Florence for over 40 years. The exposed, hand-glazed finish is detailed with decorative embellishment and draws on the rustic interiors found at Soho Farmhouse.

- · Stoneware breakfast tray
- · Rustic organic shape
- · Handcrafted in Italy
- · Includes two matching egg cups
- · Hand-applied glaze makes each piece unique
- · Decorative embellishments
- · Inspired by Soho Farmhouse