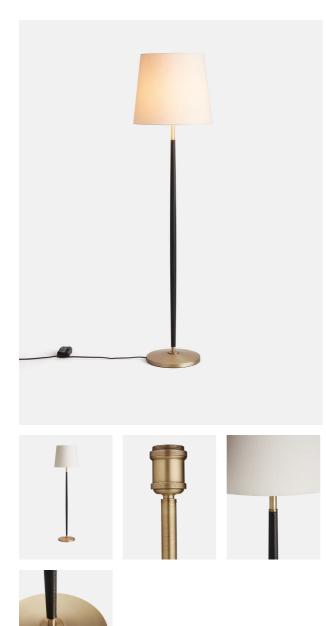

# Beckett Leather Floor Lamp

£550 Regular

£468 Membership

### **Product details**

The sleek, masculine design of our Beckett floor lamp takes its cues from Soho House 76 Dean Street, where rich interiors can be found in one of Westminster's oldest townhouses. A leather-wrapped body with contrasting hand-stitched detail is complemented by a cream linen, tapered drum shade and an antique brass base. Made to emit a warm glow, place in any corner of the room or to light up a hallway.

- · Leather-wrapped body
- · Contrasting hand-stitched detail
- Antique brass base
- $\cdot$  Linen tapered drum shade
- Inspired by Soho House 76 Dean Street