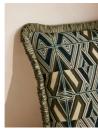

## Product details

Our in-house design team used bold geometric lines, triangles and zigzags to form our jacquard Allier cushion. Woven in Turkey, it takes influences from the patterns found in Kuba cloths, a traditional African textile, as well as patterns seen in 180 House. Finished with thick eyelash fringing, this cushion perfectly complements our upholstery fabrics for a classic Soho House look.

- · Jacquard square cushion
- · Designed in-house
- · Woven in Turkey
- · Finished in the UK
- · Geometric pattern influenced by Kuba cloths
- · Thick eyelash fringing
- · Inspired by 180 House