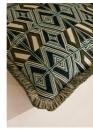

## Product details

Our in-house design team used bold geometric lines, triangles and zigzags to form our jacquard Allier cushion. Woven in Turkey, it takes influences from the patterns found in Kuba cloths, a traditional African textile, as well as patterns seen in 180 House. Finished with thick eyelash fringing, this cushion perfectly complements our upholstery fabrics for a classic Soho House look.

- · Jacquard square cushion
- · Designed in-house
- · Woven in Turkey
- · Finished in the UK
- · Geometric pattern influenced by Kuba cloths
- · Thick eyelash fringing
- · Inspired by 180 House