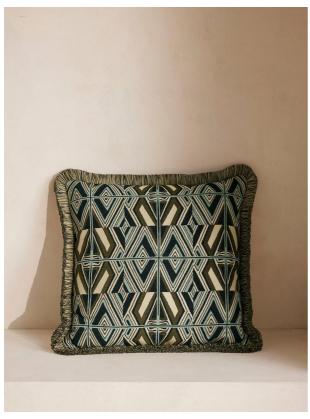

# Allier Square Cushion

£225 Regular

£191 Membership

## Product details

Our in-house design team used bold geometric lines, triangles and zigzags to form our jacquard Allier cushion. Woven in Turkey, it takes influences from the patterns found in Kuba cloths, a traditional African textile, as well as patterns seen in 180 House. Finished with thick eyelash fringing, this cushion perfectly complements our upholstery fabrics for a classic Soho House look.

- · Jacquard square cushion
- · Designed in-house
- · Woven in Turkey
- · Finished in the UK
- · Geometric pattern influenced by Kuba cloths
- · Thick eyelash fringing
- · Inspired by 180 House