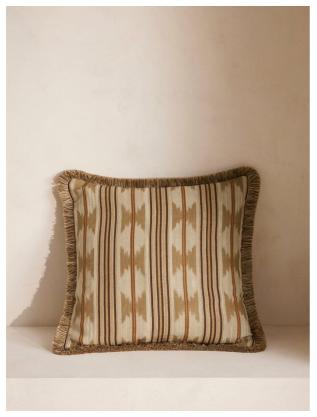

### Product details

The stripe lkat pattern of our Watkins cushion creates an easy layering piece for the home. Designed in-house, it draws inspiration from similar lkat patterns found in Soho Farmhouse and has been digitally printed in Italy on a lightweight linen.

- · Double-sided stripe Ikat print
- · Linen fabric
- · Designed in-house
- · Digitally printed in Italy
- · Multi-tonal eyelash fringing
- · Made in the UK
- · Inspired by Soho Farmhouse