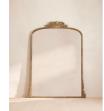

#### **Product details**

Inspired by the decorative doorframes at Soho House Paris, our Arielle mirror features subtle gold moulding on a resin frame. Its timeless design will suit both traditional and modern interiors, bringing light and depth to even the narrowest hallway.

- · Classic French-style entryway mirror
- Extra-large design
- · Decorative gold moulded detailing
- Resin frame
- · Inspired by Soho House Paris