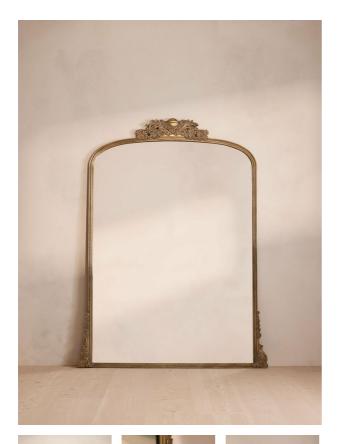

#### **Product details**

Inspired by the decorative doorframes at Soho House Paris, our Arielle mirror features subtle gold moulding on a resin frame. Its timeless design will suit both traditional and modern interiors, bringing light and depth to even the narrowest hallway.

- · Classic French-style entryway mirror
- Extra-large design
- · Decorative gold moulded detailing
- Resin frame
- · Inspired by Soho House Paris

## Dimensions

Product dimensions: H216.5 x W164 x D8cm / H85.3 x W64.5 x D3.1"

Product weight: 70.9kg / 156.3lbs