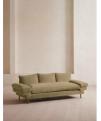

# Bristol Sofa, Velvet, Lichen

## Product details

The Bristol sofa invites you to relax and unwind with a low bench seat cushion, feather-wrapped back cushions and padded arms. Finished with cast brass legs, this three-seater style takes its design cues from 180 House.

- · Three-seater sofa
- Bench seat cushion
- Padded arms
- · Feather-wrapped cushions
- · Cast brass legs
- · Available in a range of colours
- · Inspired by 180 House