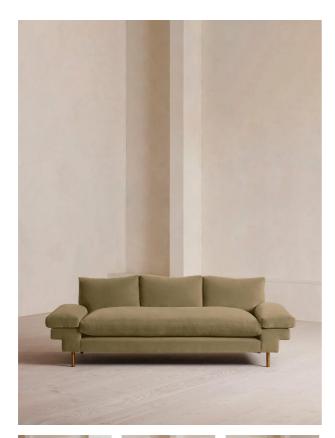

# Bristol Sofa, Velvet, Lichen

## Product details

The Bristol sofa invites you to relax and unwind with a low bench seat cushion, feather-wrapped back cushions and padded arms. Finished with cast brass legs, this three-seater style takes its design cues from 180 House.

- · Three-seater sofa
- Bench seat cushion
- Padded arms
- · Feather-wrapped cushions
- · Cast brass legs
- · Available in a range of colours
- · Inspired by 180 House