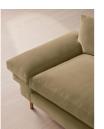

## Product details

The Bristol sofa invites you to relax and unwind with a low bench seat cushion, feather-wrapped back cushions and padded arms. Finished with cast brass legs, this three-seater style takes its design cues from 180 House.

- · Three-seater sofa
- Bench seat cushion
- Padded arms
- · Feather-wrapped cushions
- · Cast brass legs
- · Available in a range of colours
- · Inspired by 180 House

#### Details

Arm height: 51cm Care instructions: Professional upholstery cleaning only Composition: Frame: Birch. Feet: Steel. Fabric: 85% Cotton, 15%Polyester. Filling: Father and Foam Frame: Birch Removable cushions: Yes Removable legs: Yes Seat depth: 53cm Seat height: 43cm Seat width: 165cm Spring count: 15