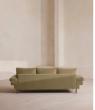

# Bristol Sofa, Velvet, Lichen

## Product details

The Bristol sofa invites you to relax and unwind with a low bench seat cushion, feather-wrapped back cushions and padded arms. Finished with cast brass legs, this three-seater style takes its design cues from 180 House.

- · Three-seater sofa
- Bench seat cushion
- Padded arms
- · Feather-wrapped cushions
- · Cast brass legs
- · Available in a range of colours
- · Inspired by 180 House