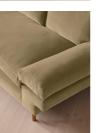

## Product details

The Bristol sofa invites you to relax and unwind with a low bench seat cushion, feather-wrapped back cushions and padded arms. Finished with cast brass legs, this three-seater style takes its design cues from 180 House.

- · Three-seater sofa
- Bench seat cushion
- Padded arms
- · Feather-wrapped cushions
- · Cast brass legs
- · Available in a range of colours
- · Inspired by 180 House

#### Details

Arm height: 51cm Care instructions: Professional upholstery cleaning only Composition: Frame: Birch. Feet: Steel. Fabric: 85% Cotton, 15%Polyester. Filling: Father and Foam Frame: Birch Removable cushions: Yes Removable legs: Yes Seat depth: 53cm Seat height: 43cm Seat width: 165cm Spring count: 15