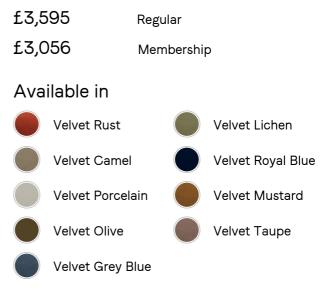

## SOHO HOME















# Bristol Sofa, Velvet, Lichen



#### Sizes

Three Seater Sofa

## Product details

The Bristol sofa invites you to relax and unwind with a low bench seat cushion, feather-wrapped back cushions and padded arms. Finished with cast brass legs, this three-seater style takes its design cues from 180 House.

- · Three-seater sofa
- Bench seat cushion
- Padded arms
- · Feather-wrapped cushions
- · Cast brass legs
- · Available in a range of colours
- · Inspired by 180 House

### Dimensions

Product dimensions: H71 x W221 x D90cm / H28 x W87 x D32"

Product weight: 75kg / 165.3lbs

Packaged or boxed dimensions: H55 x W222 x D91cm / H21.7 x W87.4 x D35.8"

Packaged or boxed weight: 77kg / 169.8lbs



#### Details

Arm height: 51cm Care instructions: Professional upholstery cleaning only Composition: Frame: Birch. Feet: Steel. F