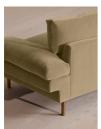

## Product details

The Bristol sofa invites you to relax and unwind with a low bench seat cushion, feather-wrapped back cushions and padded arms. Finished with cast brass legs, this three-seater style takes its design cues from 180 House.

- · Three-seater sofa
- Bench seat cushion
- Padded arms
- · Feather-wrapped cushions
- · Cast brass legs
- · Available in a range of colours
- · Inspired by 180 House