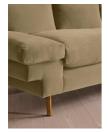

## Product details

The Bristol sofa invites you to relax and unwind with a low bench seat cushion, feather-wrapped back cushions and padded arms. Finished with cast brass legs, this three-seater style takes its design cues from 180 House.

- · Three-seater sofa
- Bench seat cushion
- Padded arms
- · Feather-wrapped cushions
- · Cast brass legs
- · Available in a range of colours
- · Inspired by 180 House

#### Details

Arm height: 51cm Care instructions: Professional upholstery cleaning only Composition: Frame: Birch. Feet: Steel. Fabric: 85% Cotton, 15%Polyester. Filling: Father and Foam Frame: Birch Removable cushions: Yes Removable legs: Yes Seat depth: 53cm Seat height: 43cm Seat width: 165cm Spring count: 15