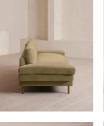

## Product details

The Bristol sofa invites you to relax and unwind with a low bench seat cushion, feather-wrapped back cushions and padded arms. Finished with cast brass legs, this three-seater style takes its design cues from 180 House.

- · Three-seater sofa
- Bench seat cushion
- Padded arms
- · Feather-wrapped cushions
- · Cast brass legs
- · Available in a range of colours
- · Inspired by 180 House