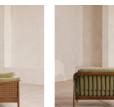

# Atlanta Loveseat, Velvet, Lichen

£2,295 Regular

£1,951 Membership

## Product details

The Atlanta loveseat has been upholstered in velvet for a rich depth of colour and texture. A solid oak frame and natural rattan panelling play with contrasting textures, while a spindle back, capped feet and antique brass detail echo the styles seen throughout Shoreditch House.

- · Solid oak loveseat
- · Upholstered in velvet
- · Natural rattan panelling
- · Antique brass detailing
- · Capped feet
- · Pair with our Atlanta sofas
- · Available in other fabrics
- · Inspired by Shoreditch House