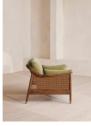

## Product details

The Atlanta loveseat has been upholstered in velvet for a rich depth of colour and texture. A solid oak frame and natural rattan panelling play with contrasting textures, while a spindle back, capped feet and antique brass detail echo the styles seen throughout Shoreditch House.

- · Solid oak loveseat
- · Upholstered in velvet
- · Natural rattan panelling
- · Antique brass detailing
- · Capped feet
- · Pair with our Atlanta sofas
- · Available in other fabrics
- · Inspired by Shoreditch House