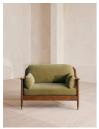

# Atlanta Loveseat, Velvet, Lichen

£2,295 Regular

£1,951 Membership

## Product details

The Atlanta loveseat has been upholstered in velvet for a rich depth of colour and texture. A solid oak frame and natural rattan panelling play with contrasting textures, while a spindle back, capped feet and antique brass detail echo the styles seen throughout Shoreditch House.

- · Solid oak loveseat
- · Upholstered in velvet
- · Natural rattan panelling
- · Antique brass detailing
- · Capped feet
- · Pair with our Atlanta sofas
- · Available in other fabrics
- · Inspired by Shoreditch House