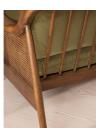

## Product details

The Atlanta loveseat has been upholstered in velvet for a rich depth of colour and texture. A solid oak frame and natural rattan panelling play with contrasting textures, while a spindle back, capped feet and antique brass detail echo the styles seen throughout Shoreditch House.

- · Solid oak loveseat
- · Upholstered in velvet
- · Natural rattan panelling
- · Antique brass detailing
- · Capped feet
- · Pair with our Atlanta sofas
- · Available in other fabrics
- · Inspired by Shoreditch House

### **Details**

Arm height: 61cm Assembly required: No

Care instructions: Professional Upholstery

Cleaning only

Composition: 85% Cotton 15% Polyester (100% Cotton

pile)

Fabric: Velvet Feet: Oak

Filling: Foam, feather down and fiber