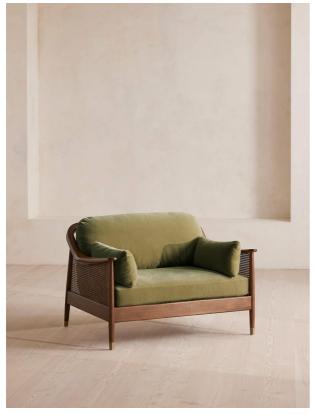

# Atlanta Loveseat, Velvet, Lichen

£2,295 Regular

£1,951 Membership

## Product details

The Atlanta loveseat has been upholstered in velvet for a rich depth of colour and texture. A solid oak frame and natural rattan panelling play with contrasting textures, while a spindle back, capped feet and antique brass detail echo the styles seen throughout Shoreditch House.

- · Solid oak loveseat
- · Upholstered in velvet
- · Natural rattan panelling
- · Antique brass detailing
- · Capped feet
- · Pair with our Atlanta sofas
- · Available in other fabrics
- · Inspired by Shoreditch House