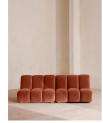

# Noelle Modular Sofa, Four Seater, Velvet, Rust

#### Product details

Designed to adapt to any living space, the Noelle modular sofa comprises of straight and curved modules to create the shape you desire, or alternatively a generous armchair if used alone. Rich velvet upholstery is complemented with aged Pippy Oak veneer sides that have a burl finish, while its statement curved shape takes its design cues from the 1970s interiors of 180 House.

- · Four seater sofa
- · Cotton velvet upholstery
- · Aged Pippy Oak veneer
- Burl finish
- · Inspired by 180 House