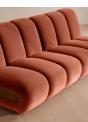

# Noelle Modular Sofa, Four Seater, Velvet, Rust

#### Product details

Designed to adapt to any living space, the Noelle modular sofa comprises of straight and curved modules to create the shape you desire, or alternatively a generous armchair if used alone. Rich velvet upholstery is complemented with aged Pippy Oak veneer sides that have a burl finish, while its statement curved shape takes its design cues from the 1970s interiors of 180 House.

- · Four seater sofa
- · Cotton velvet upholstery
- · Aged Pippy Oak veneer
- Burl finish
- · Inspired by 180 House