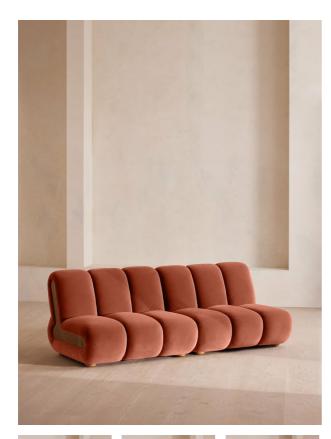

# Noelle Modular Sofa, Four Seater, Velvet, Rust

#### Product details

Designed to adapt to any living space, the Noelle modular sofa comprises of straight and curved modules to create the shape you desire, or alternatively a generous armchair if used alone. Rich velvet upholstery is complemented with aged Pippy Oak veneer sides that have a burl finish, while its statement curved shape takes its design cues from the 1970s interiors of 180 House.

- · Four seater sofa
- · Cotton velvet upholstery
- · Aged Pippy Oak veneer
- Burl finish
- · Inspired by 180 House