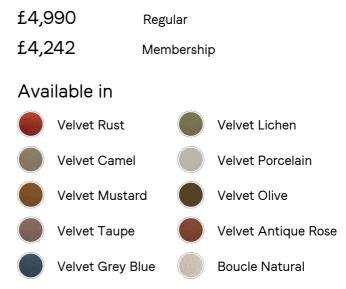

- · Four seater sofa
- · Cotton velvet upholstery
- · Aged Pippy Oak veneer
- Burl finish
- · Inspired by 180 House