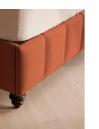

# Manette Bed, Emperor, Linen, Antique Rose

Regular

Membership

### Product details

An Art Deco-inspired fan headboard with piping detail characterises our Manette bed to create a focal point in your own bedroom. Handmade in the UK by skilled craftsmen, it's upholstered in natural linen and draws influence from the cosy bedrooms of Kettner's in London. Resting on turned hardwood feet for added depth and texture, this particular style sits low to the floor for ease and comfort.

- · Emperor-size bed
- · Upholstered in 100% linen
- $\cdot\,$  Available in other colours and fabrics
- Art Deco-inspired fan headboard
- Piping detail
- $\cdot\,$  Dark stained, turned hardwood feet
- · Pair with our SH Hypnos Emperor Mattress
- Handcrafted in the UK
- · Inspired by Kettner's