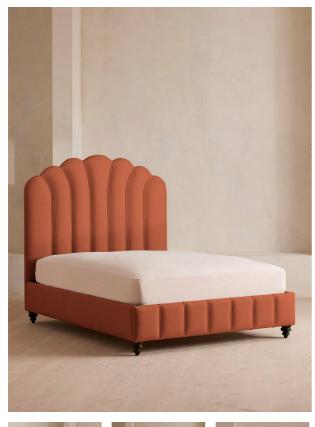

### Product details

An Art Deco-inspired fan headboard with piping detail characterises our Manette bed to create a focal point in your own bedroom. Handmade in the UK by skilled craftsmen, it's upholstered in natural linen and draws influence from the cosy bedrooms of Kettner's in London. Resting on turned hardwood feet for added depth and texture, this particular style sits low to the floor for ease and comfort.

- · Emperor-size bed
- · Upholstered in 100% linen
- $\cdot\,$  Available in other colours and fabrics
- Art Deco-inspired fan headboard
- Piping detail
- $\cdot\,$  Dark stained, turned hardwood feet
- · Pair with our SH Hypnos Emperor Mattress
- Handcrafted in the UK
- · Inspired by Kettner's