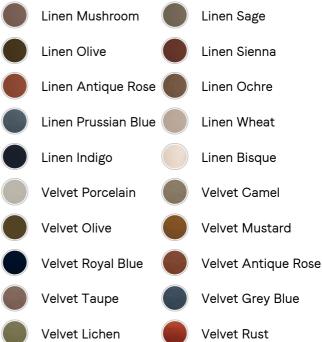

#### Available in

- · Emperor-size bed
- · Upholstered in 100% linen
- $\cdot\,$  Available in other colours and fabrics
- Art Deco-inspired fan headboard
- Piping detail
- $\cdot\,$  Dark stained, turned hardwood feet
- · Pair with our SH Hypnos Emperor Mattress
- Handcrafted in the UK
- · Inspired by Kettner's