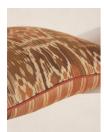

### Product details

The artwork of our Dilip cushion takes inspiration from traditional Indonesian Ikat tapestries, which we love to layer around Soho Farmhouse. First hand-painted exclusively in-house, it is then printed in Italy on a woven linen, with solid piping for a refined finish. Complement the rust colour palette with other colours, patterns and fabrics from our upholstery range.

- · Ikat cushion
- · Feather-filled cushion pad
- $\cdot$  Inspired by traditional Indonesian Ikat tapestries
- · Used across Soho Farmhouse interiors
- · Rust colour palette
- · Designed exclusively in-house
- · Printed on 100% linen in Italy
- · Solid piped trim
- · Made to complement all of our upholstery colours