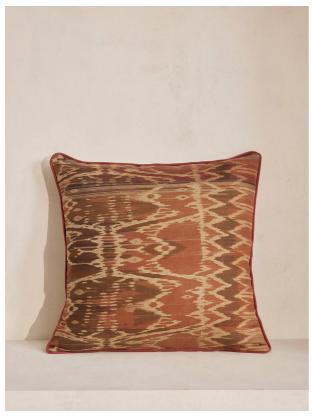

### Product details

The artwork of our Dilip cushion takes inspiration from traditional Indonesian Ikat tapestries, which we love to layer around Soho Farmhouse. First hand-painted exclusively in-house, it is then printed in Italy on a woven linen, with solid piping for a refined finish. Complement the rust colour palette with other colours, patterns and fabrics from our upholstery range.

- · Ikat cushion
- · Feather-filled cushion pad
- $\cdot$  Inspired by traditional Indonesian Ikat tapestries
- · Used across Soho Farmhouse interiors
- · Rust colour palette
- · Designed exclusively in-house
- · Printed on 100% linen in Italy
- · Solid piped trim
- · Made to complement all of our upholstery colours