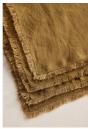

#### Product details

Our Whitney placemats are handwoven from 100% linen. Lightly textured with subtle fringing, this four-piece set has a rustic feel and is great for casual everyday dining.

- · 100% linen placemats
- · Set of four
- · Olive colour
- · Fringed detail
- · Handcrafted in India
- · Textured finish
- · Inspired by Babington House