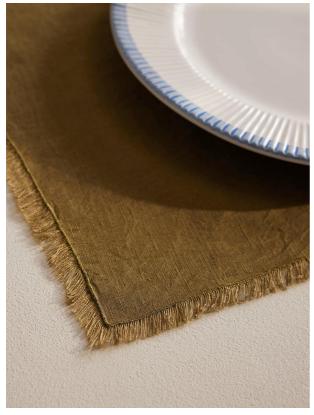

#### Product details

Our Whitney placemats are handwoven from 100% linen. Lightly textured with subtle fringing, this four-piece set has a rustic feel and is great for casual everyday dining.

- · 100% linen placemats
- · Set of four
- · Olive colour
- · Fringed detail
- · Handcrafted in India
- · Textured finish
- · Inspired by Babington House