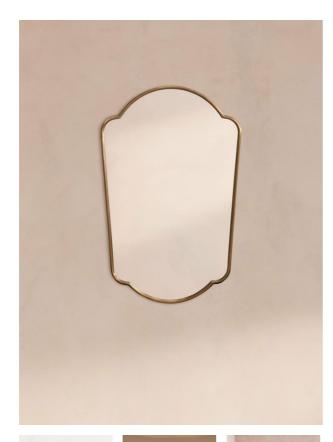

# Betty Mirror, Short

| £395 | Regular    |
|------|------------|
| £336 | Membership |

#### Product details

Inspired by vintage 1960s Italian modernist mirrors and White City House, our short Betty mirror features a sleek, curved frame in an antique brass. Available in either tall or short, it's designed to hang on the wall anywhere in the home, while giving the illusion of more space.

- Curved short mirror
- $\cdot$  Antique brass
- $\cdot\,$  Designed to hang anywhere
- · Suitable for bathroom use
- $\cdot\,$  Inspired by vintage 1960s Italian modernist mirrors
- · Echoes the interiors of White City House