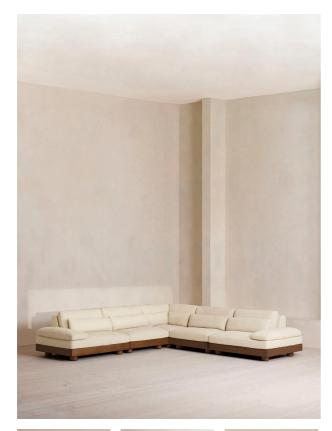

## Truro Modular Sofa, Corner Sofa, Textured Linen Us

£10,995 Regular £9,346 Membership

Product details

Our Truro sectional sofa works as a two, three or four-seater style depending on the size of your individual living space. Upholstered in a Pierre Frey textured linen for subtle tactility, the low shape is made for laid-back moments, complete with comfy feather-wrapped cushions and a solid oak base.

- Sectional sofa
- · Upholstered in Pierre Frey textured linen
- Low shape
- · Feather-wrapped cushions
- $\cdot$  Solid oak base
- · Inspired by Soho Roc House