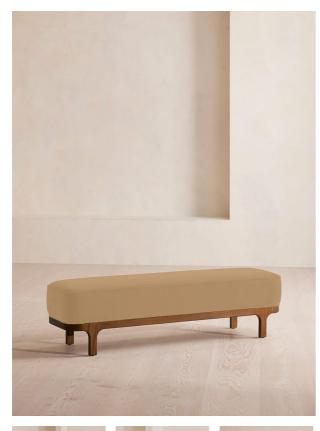

# Belsa Bench, Velvet, Camel

## **Product details**

An extension of our Belsa bed range, this bench is ideal either in the hallway or at the end of the bed as an additional place to rest. A feather-wrapped cushion seat provides extra comfort, while rich velvet upholstery and a solid oak frame ties in with the scheme.

- · Upholstered bench
- · Solid oak frame
- · Feather-wrapped cushion seat
- · Upholstered in rich velvet
- · Available in a range of colours and fabrics
- · Inspired by White City House