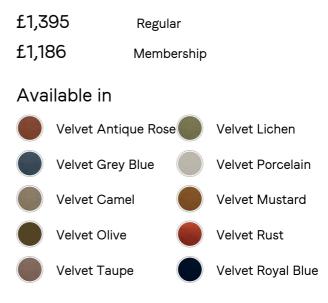

- · Upholstered bench
- · Solid oak frame
- · Feather-wrapped cushion seat
- · Upholstered in rich velvet
- · Available in a range of colours and fabrics
- · Inspired by White City House