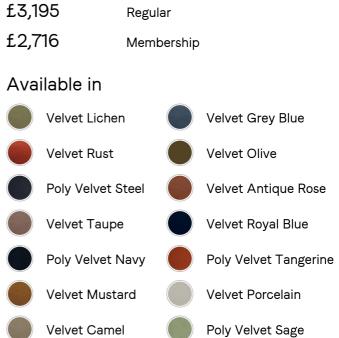

## Belsa Bed, Emperor, Velvet, Taupe

- Available in all sizes
- Solid oak frame
- · Wraparound headboard and footboard
- · Rich velvet upholstery
- $\cdot\,$  Pair with our Hypnos Woolsleeper Pillow Top Mattress
- · Inspired by White City House