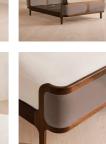

#### Product details

Our Belsa bed creates an enveloping feel with a wraparound headboard and footboard in solid oak and rich velvet upholstery. Taking cues from the mid-century-style beds at White City House, layer with a mix of textiles for a cosy and inviting set-up.

- Available in all sizes
- Solid oak frame
- · Wraparound headboard and footboard
- · Rich velvet upholstery
- $\cdot\,$  Pair with our Hypnos Woolsleeper Pillow Top Mattress
- · Inspired by White City House

#### Details

Assembly required: Yes Care instructions: Dust often using a clean, soft, dry and lint-free cloth. Blot spills immediately and wipe with a clean, damp, cloth. We do not recommend the use of chemical cleansers, abrasives or furniture polish. Avoid contact with water and other liquids. Fabric should be professionally cleaned. Clearance: 16cm Composition: Oak Wood, MDF, Oak Veneer and 100% cotton pile (85% cotton, 15% Polyester) Fabric: Velvet Feet: Plastic glide Filling: Foam Footboard dimensions: H55 x W211 x D21cm Frame: Oak wood Headboard dimensions: H110 x W211 x D26cm Mattress size: UK Emperor Removable legs: No