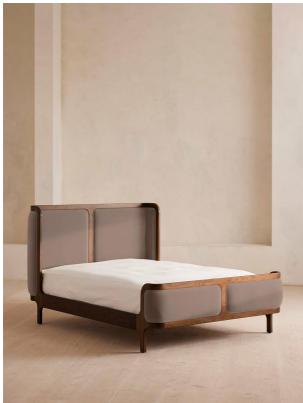

## Belsa Bed, Emperor, Velvet, Taupe

#### Product details

Our Belsa bed creates an enveloping feel with a wraparound headboard and footboard in solid oak and rich velvet upholstery. Taking cues from the mid-century-style beds at White City House, layer with a mix of textiles for a cosy and inviting set-up.

- Available in all sizes
- Solid oak frame
- · Wraparound headboard and footboard
- · Rich velvet upholstery
- $\cdot\,$  Pair with our Hypnos Woolsleeper Pillow Top Mattress
- · Inspired by White City House

#### Dimensions

Product dimensions: H110 x W211.4 x D212.9cm / H43.3 x W83.2 x D83.8"

Product weight: 67kg / 147.7lbs

Number of boxes: 3

/products/belsa-bed/79980316 - SKU: 79980316