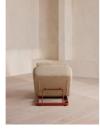

### Product details

Our Celia lounger set elevates your outdoor interiors scheme with a laidback, 1970s feel. Mirroring the outdoor furniture at Soho Farmhouse, included is our Celia outdoor armchair alongside a matching ottoman for putting your feet up. The cushioned profile of our armchair has a sprung seat for further comfort, with two adjustable backrest settings and a removable head cushion. Both upholstered in Pierre Frey's 'Socoa' fabric, the granite-effect weave features many technical elements, including a water-repellent and fade-proof finish to make them suitable for outdoor use. A red frame adds a contrasting pop of colour.

- · Outdoor lounger set
- · Includes armchair and ottoman
- · 1970s-inspired shapes
- · Pulled back detail cushions
- · Two adjustable backrest settings
- · Removable head cushion
- · Pierre Frey 'Socoa Dune' upholstery
- · Rust-coloured frame
- · Inspired by Soho Farmhouse