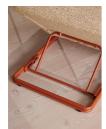

### Product details

Our Celia lounger set elevates your outdoor interiors scheme with a laidback, 1970s feel. Mirroring the outdoor furniture at Soho Farmhouse, included is our Celia outdoor armchair alongside a matching ottoman for putting your feet up. The cushioned profile of our armchair has a sprung seat for further comfort, with two adjustable backrest settings and a removable head cushion. Both upholstered in Pierre Frey's 'Socoa' fabric, the granite-effect weave features many technical elements, including a water-repellent and fade-proof finish to make them suitable for outdoor use. A red frame adds a contrasting pop of colour.

- · Outdoor lounger set
- · Includes armchair and ottoman
- · 1970s-inspired shapes
- · Pulled back detail cushions
- · Two adjustable backrest settings
- · Removable head cushion
- · Pierre Frey 'Socoa Dune' upholstery
- · Rust-coloured frame
- · Inspired by Soho Farmhouse