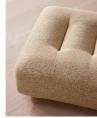

### Product details

Our Celia lounger set elevates your outdoor interiors scheme with a laidback, 1970s feel. Mirroring the outdoor furniture at Soho Farmhouse, included is our Celia outdoor armchair alongside a matching ottoman for putting your feet up. The cushioned profile of our armchair has a sprung seat for further comfort, with two adjustable backrest settings and a removable head cushion. Both upholstered in Pierre Frey's 'Socoa' fabric, the granite-effect weave features many technical elements, including a water-repellent and fade-proof finish to make them suitable for outdoor use. A red frame adds a contrasting pop of colour.

- · Outdoor lounger set
- · Includes armchair and ottoman
- · 1970s-inspired shapes
- · Pulled back detail cushions
- · Two adjustable backrest settings
- · Removable head cushion
- · Pierre Frey 'Socoa Dune' upholstery
- · Rust-coloured frame
- · Inspired by Soho Farmhouse