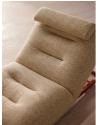

### Product details

Our Celia lounger set elevates your outdoor interiors scheme with a laidback, 1970s feel. Mirroring the outdoor furniture at Soho Farmhouse, included is our Celia outdoor armchair alongside a matching ottoman for putting your feet up. The cushioned profile of our armchair has a sprung seat for further comfort, with two adjustable backrest settings and a removable head cushion. Both upholstered in Pierre Frey's 'Socoa' fabric, the granite-effect weave features many technical elements, including a water-repellent and fade-proof finish to make them suitable for outdoor use. A red frame adds a contrasting pop of colour.

- · Outdoor lounger set
- · Includes armchair and ottoman
- · 1970s-inspired shapes
- · Pulled back detail cushions
- · Two adjustable backrest settings
- · Removable head cushion
- · Pierre Frey 'Socoa Dune' upholstery
- · Rust-coloured frame
- · Inspired by Soho Farmhouse