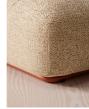

### Product details

Our Celia lounger set elevates your outdoor interiors scheme with a laidback, 1970s feel. Mirroring the outdoor furniture at Soho Farmhouse, included is our Celia outdoor armchair alongside a matching ottoman for putting your feet up. The cushioned profile of our armchair has a sprung seat for further comfort, with two adjustable backrest settings and a removable head cushion. Both upholstered in Pierre Frey's 'Socoa' fabric, the granite-effect weave features many technical elements, including a water-repellent and fade-proof finish to make them suitable for outdoor use. A red frame adds a contrasting pop of colour.

- · Outdoor lounger set
- · Includes armchair and ottoman
- · 1970s-inspired shapes
- · Pulled back detail cushions
- · Two adjustable backrest settings
- · Removable head cushion
- · Pierre Frey 'Socoa Dune' upholstery
- · Rust-coloured frame
- · Inspired by Soho Farmhouse