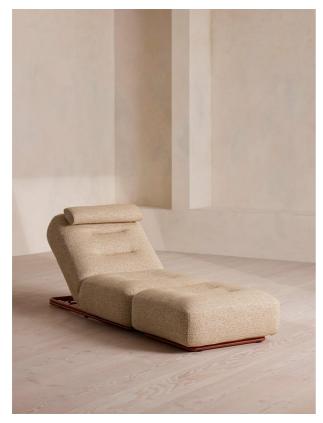

### Product details

Our Celia lounger set elevates your outdoor interiors scheme with a laidback, 1970s feel. Mirroring the outdoor furniture at Soho Farmhouse, included is our Celia outdoor armchair alongside a matching ottoman for putting your feet up. The cushioned profile of our armchair has a sprung seat for further comfort, with two adjustable backrest settings and a removable head cushion. Both upholstered in Pierre Frey's 'Socoa' fabric, the granite-effect weave features many technical elements, including a water-repellent and fade-proof finish to make them suitable for outdoor use. A red frame adds a contrasting pop of colour.

- · Outdoor lounger set
- · Includes armchair and ottoman
- · 1970s-inspired shapes
- · Pulled back detail cushions
- · Two adjustable backrest settings
- · Removable head cushion
- · Pierre Frey 'Socoa Dune' upholstery
- · Rust-coloured frame
- · Inspired by Soho Farmhouse

#### **Dimensions**

Product dimensions: H78 x W74 x D203cm / H31 x W29

x D80"

Product weight: 35.5kg / 78.3lbs

Number of boxes: 2