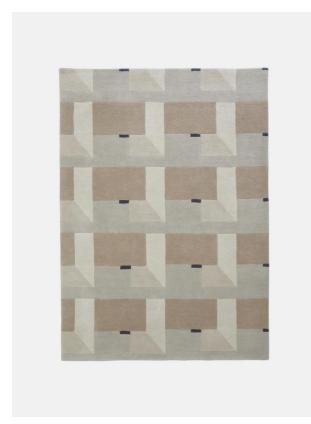

# Blake Rug, Cream, 20 X 30cm (swatch)

£10 Regular

£9 Membership

#### Product details

Designed in-house, this vintage-inspired rug has been crafted from 100% wool, using a sculpting technique to create geometric lines that enhance the rug's minimal and clean aesthetic. Use the Blake rug in a bedroom or living area to echo the textiles seen throughout Soho House Amsterdam.

#### **Details**

Assembled size: 20 x 30cm Assembly required: No

Care instructions: Spot clean only

Composition: 100% Wool

Pile: Wool

Rug style: Geometric