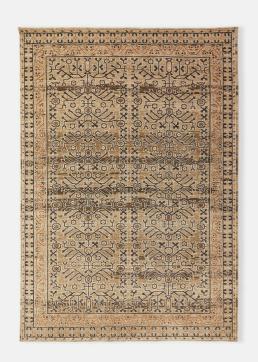

# Jimmy Rug, 20 X 30cm (swatch)

£15 Regular

£13 Membership

#### **Product details**

Inspired by the love-worn, antique rugs at Babington House and Soho Farmhouse, our Jimmy rug is hand-knotted in India by skilled artisans, and made with a cosy raised wool pile. An intricate, vintage-style design in brown tones complements a variety of interiors and textures, including linen and velvet.

- · 100% wool-pile rug
- · Hand-knotted in India
- · Brown tones
- · Vintage-inspired design
- · Available in five sizes and two runners
- · Inspired by antique rugs at Babington House and Soho Farmhouse